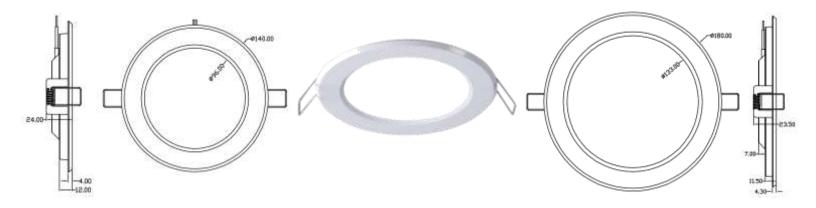

## **PLED5W & PLED9W Recessed LED Luminaire**

| Description                              | Recessed 5W LED fitting                         | Recessed 9W LED fitting |
|------------------------------------------|-------------------------------------------------|-------------------------|
| Overall dimensions (mm)                  | Dia-140mm Depth-24mm                            | Dia-180mm Depth 23.5mm  |
| Cut-out                                  | 125mm                                           | 165mm                   |
| Wattage                                  | 5W                                              | 9W                      |
| Circuit Watts                            | 5W                                              | 9W                      |
| Lumen Output                             | 300Lm                                           | 590Lm                   |
| Voltage                                  | 230V 50Hz                                       |                         |
| Recommended product location             | Indoor                                          |                         |
| Finishes available                       | White – Opal Diffuser                           |                         |
| Output Colour                            | 4000K Cool White                                |                         |
| Average Lamp Life                        | 30,000 hours                                    |                         |
| Control Gear Type                        | Built in driver                                 |                         |
| Dimmable                                 | No                                              |                         |
| Lamp Supplied                            | Yes – Non replaceable LED                       |                         |
| Class                                    | Class II.                                       |                         |
| IP                                       | IP20                                            |                         |
| Photometric Testing                      | Yes                                             |                         |
| Instruction sheet                        | Yes                                             |                         |
| Origin of manufacture                    | China                                           |                         |
| Main materials:                          |                                                 |                         |
| <ul> <li>Chassis</li> </ul>              | Polycarbonate                                   |                         |
| Diffuser                                 | Opal Polycarbonate                              |                         |
| Method of fix                            | Twin spring clips                               |                         |
| Lampholder cap and make                  | N/A – Non replaceable lamps                     |                         |
| Electrical Connections                   | Pre wired 500mm 2 core 0.75mm <sup>2</sup> flex |                         |
| CE mark                                  | Yes                                             |                         |
| Quality Assurance System                 | Yes ISO 9001 QMS                                |                         |
| Batch coding details on product          | Yes                                             |                         |
| Certificate of Conformity (Held on File) | Yes                                             |                         |
| Manufactured in accordance               | EN60 598                                        |                         |